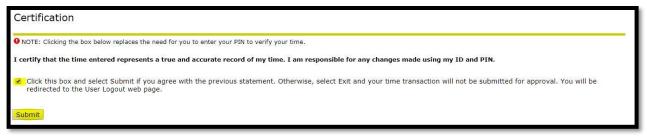

9. After you finished entering your hours, you can hit the Submit for Approval button.

| Time and L                                                               | eave    | Reporting                 |                |                |                      |                        |                      |                        |                        |                         |                           |
|--------------------------------------------------------------------------|---------|---------------------------|----------------|----------------|----------------------|------------------------|----------------------|------------------------|------------------------|-------------------------|---------------------------|
| 👎 Select the link u                                                      | inder a | date to enter hours o     | or days. S     | elect Ne       | xt or Previous to na | vigate through the     | dates within the per | iod.                   |                        |                         |                           |
| Time Sheet                                                               |         |                           |                |                |                      |                        |                      |                        |                        |                         |                           |
| Title and Numb                                                           | er:     |                           |                |                | St                   | udent Employme         | ent Assistant CSC    | 0002-00                |                        |                         |                           |
| Department an                                                            | d Num   | ber:                      |                |                | Fir                  | nancial Aid Office     | e 180051             |                        |                        |                         |                           |
| Time Sheet Per                                                           | iod:    |                           |                |                | Ma                   | ar 07, 2019 to M       | ar 21, 2019          |                        |                        |                         |                           |
| Submit By Date                                                           |         |                           |                |                | Ma                   | ar 24, 2019 by 1       | 1:59 PM              |                        |                        |                         |                           |
| Earning                                                                  | Shift   | Default<br>Hours or Units | Total<br>Hours | Total<br>Units |                      | Friday<br>Mar 08, 2019 |                      | Sunday<br>Mar 10, 2019 | Monday<br>Mar 11, 2019 | Tuesday<br>Mar 12, 2019 | Wednesday<br>Mar 13, 2019 |
| Student Wages                                                            | 1       |                           | 0 (            | 5              | Enter Hours          | 5                      | 3 Enter Hours        | Enter Hours            | Enter Hours            | Enter Houn              | s Enter Hours             |
| Total Hours:                                                             |         |                           | (              | 5              | C                    |                        | 3 0                  | ) (                    | 0                      | (                       | 0 0                       |
| Total Units:                                                             |         |                           |                | 1              | 0 0                  |                        | 0 0                  | 0                      | 0                      | (                       | 0 0                       |
| Position Selection<br>Submitted for A<br>Approved By:<br>Waiting for App | Approv  | al By:                    | omit for Ap    | proval         | Restart Next         |                        |                      |                        |                        |                         |                           |

10. Check the box and click on Submit button. Be sure to submit time sheets to your supervisor for approval before the deadline.